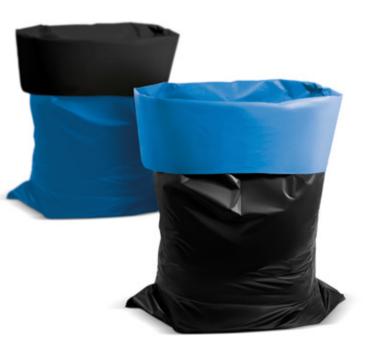

#### FLOREX GOLDEN SERIES GARBAGE BAGS

(Made of 100% Original Raw Material.)

21

**black** outer, **blue** inner new, dual-use.

### NEXT GENERATION BULK GARBAGE BAGS

**BLACK** OUTER **BLUE** INNER excellent flexing property and strength!..

**black** outer, **blue** inner new, dual-use.

Ĭ

Florex Dökk roll garbage bags are manufactured by state of the art servo motor and PLC assisted CO-EX machinery, therefore, they are 40% stronger than bulk garbage bags and perfectly flexible.