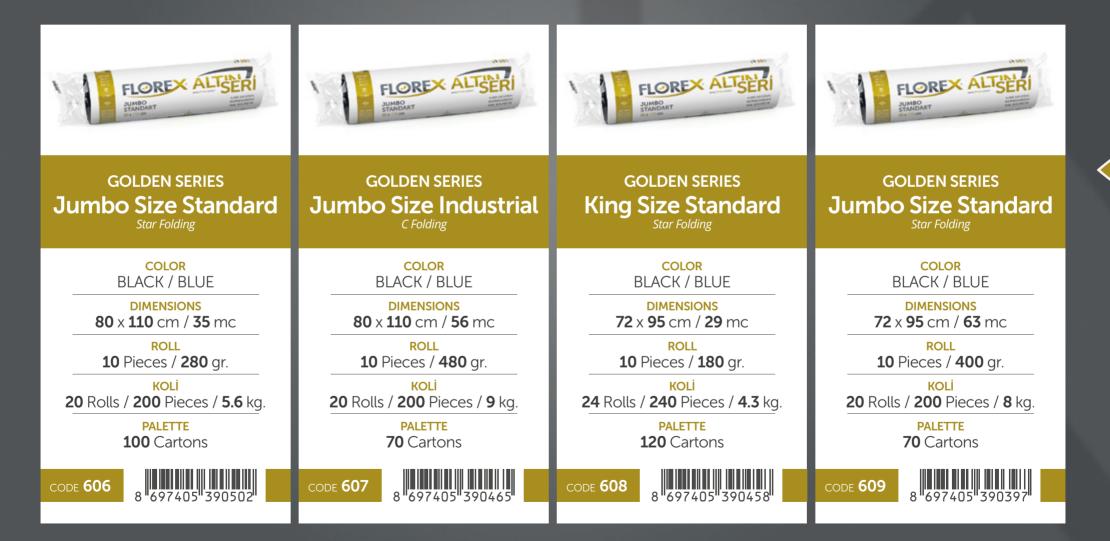

#### FLOREX GOLDEN SERIES GARBAGE BAGS

(Made of 100% Original Raw Material.)

21

**black** outer, **blue** inner new, dual-use.

#### JUMBO SIZE GARBAGE BAGS