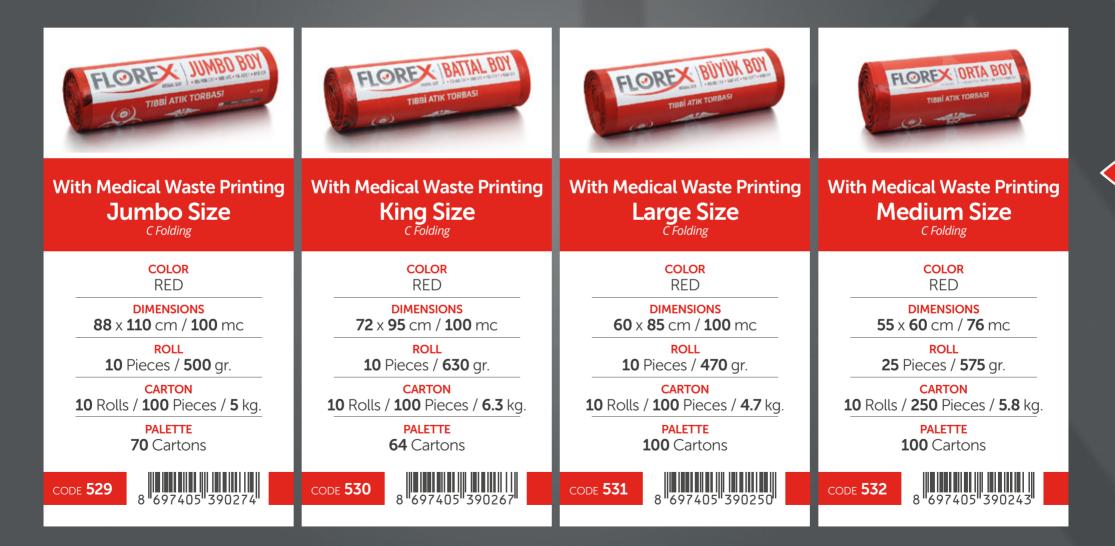

* has taken its name to the top in hospital group products.





does not leak or spill thanks to its special formula, can be used **confidently**!..



the **top brand** for your medical waste requirements













Manufactured according to the specifications set forth in **"Regulation on Control of Medical Wastes" Florex** Medical Waste Bags have **TSEK** certification.

- Manufactured as **100** mc.
- Manufactured with double base seam and without gusset.
- Both sides are printed with "International Biohazard" emblem and "WARNING MEDICAL WASTE" phrase.
- Has leaktightness property.

They are subjected to all trials and tests required by **TSEK 313** standard such as Leaktightness, Dropping, Density, Water Steam Permeability Speed, Opacity.



#### MEDICAL SERIES MEDICAL WASTE BAGS



37



the **top brand** for your medical waste requirements















Municipal Waste Bags have **TSE** certification. **100** mc and **70** mc options are offered to the hospitals.

- Manufactured with double base seam and without gusset.
- Both sides are printed.
- Has leaktightness property.

They are subjected to all trials and tests required by **TS EN13592+A1** standard such as Leaktightness, Dropping, Opacity.

### **FLOREX**®

39

#### MEDICAL SERIES MUNICIPAL WASTE BAGS





the **top brand** for your medical waste requirements







Ĭ.







Florex Glass Waste Bags have **TSE** certification. **100** mc and **70** mc options are offered to the hospitals.

- Manufactured with double base seam and without gusset.
- Both sides are printed.
- Has leaktightness property.

The