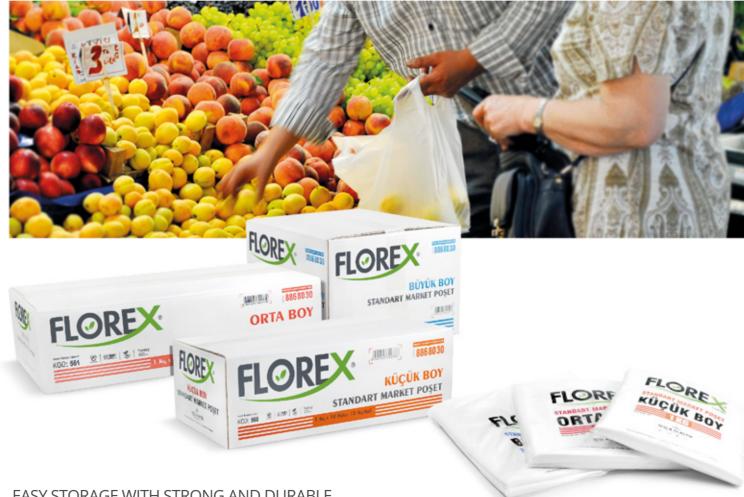

FLOREX MEDICAL SERIES GARBAGE BAGS

FLOREX T-SHIRT SHOPPING BAG

www.teslaplastik.com.tr

durability, high flexure properties and high quality beyond the standards!..

New Florex Golden Series garbage bags are manufactured from 100% original raw material. Meeting all of your expectations, this new product is available in 4 different sizes and thicknesses. Beyond the standards, it is more durable and sturdy not with its high quality and flexing properties. You can confidently use Florex Golden Series garbage bags at home or at your workplace for any kind of garbage collection tasks.

#### FLOREX GOLDEN SERIES GARBAGE BAGS

(Made of 100% Original Raw Material.)

21

**black** outer, **blue** inner new, dual-use.

## **FLORE**