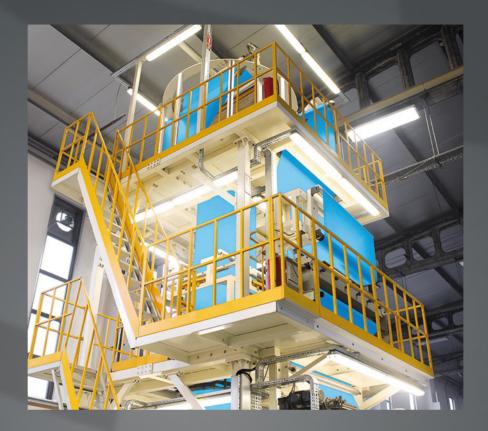

### our production facility;

ROTATING TOWER ABA EXTRUDER FILM MACHINES

ROTATING TOWER AB EXTRUDER FILM MACHINES

ROTATING HEAD ABA EXTRUDER FILM MACHINES

ROTATING HEAD MONO FILM MACHINES

**3 LINE T-SHIRT BAG CUTTING MACHINES** 

2 LINE T-SHIRT BAG CUTTING MACHINES

2 LINE PERFORATION CUTTING MACHINES

C-FOLDING PERFORATION CUTTING MACHINES

V-FOLDING PERFORATION CUTTING MACHINES

RECYCLING PLANT

a cleaner **world**, a cleaner **future**!..

Founded in **2015**, **TESLA PLASTİK** has become one of the leading companies in the sector with its **160** employees in an indoor area of **7,500** m<sup>2</sup> located in İstanbul Kıraç and with its monthly production capacity of **1,000** tons. Making use of its **22** years of experience and knowledge, manufacturing garbage bag and t-shirt shopping bags under brand of **FLOREX**, our company carries out production on **24-7** basis with different product varieties as medical garbage bags, industrial garbage bags and t-shirt shopping bags. It can respond to any kind of garbage bag demands rapidly and with high quality nationally and internationally with its **400** tons of Garbage Bag production. It serves to distinguished national supermarkets with **600** tons of T-shirt shopping bag production.