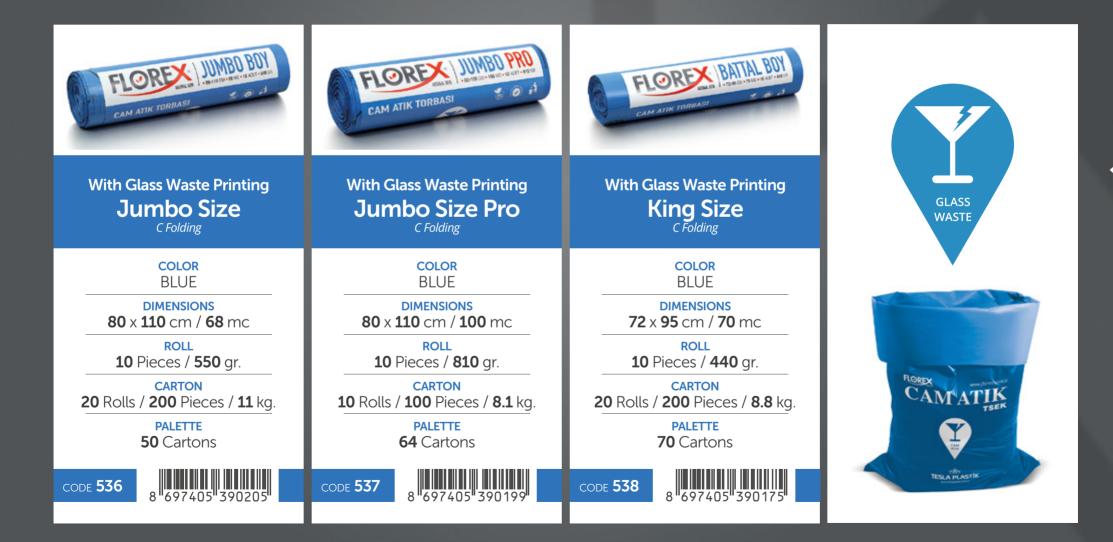

pitals.

- Manufactured with double base seam and without gusset.
- Both sides are printed.
- Has leaktightness property.

They are subjected to all trials and tests required by **TS EN13592+A1** standard such as Leaktightness, Dropping, Opacity.

### **FLOREX**®

39

#### MEDICAL SERIES MUNICIPAL WASTE BAGS





the **top brand** for your medical waste requirements







Ĭ.







Florex Glass Waste Bags have **TSE** certification. **100** mc and **70** mc options are offered to the hospitals.

- Manufactured with double base seam and without gusset.
- Both sides are printed.
- Has leaktightness property.

They are subjected to all trials and tests required by **TS EN13592+A1** standard such as Leaktightness, Dropping, Opacity.

### **FLOREX**®

41

#### MEDICAL SERIES GLASS WASTE BAGS





high quantity t-shirt shopping bag production, either with printing or not





**TSEK** 







Manufactured **600** tons monthly in our facilities **Florex** T-shirt Shopping Bag served to distinguished national supermarkets of our country.

Products manufactured with and without printing are available in 3 standard sizes. Production is carried out with state of the art machinery with high efficiency and **high quality**.

Our plant has WORK PERMIT AND FOOD REGISTRATION CERTIFICATE FOR WORKPLACES WHICH MANUFACTURE SUBSTANCES AND MATERIALS THAT ARE IN CONTACT WITH FOOD.



distinguished brands, high quality products with high production quantities!..

E

ADA CÖZÜNEN; CEVRE DOSTU

AUA ÇÖZÜNEN, ÇEVRE DOSTU

et 18-24 Ayos Dobada Co-

ORIJINAL YEDE

ATOYO

ORIJINAL YEDEK PARCA

ADA G

TOP