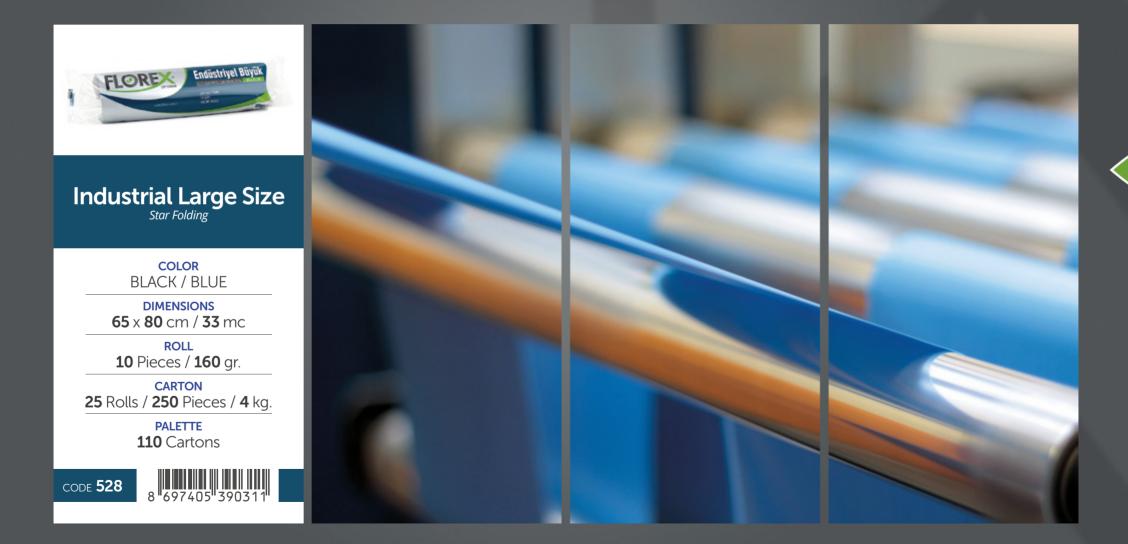

|



### BÜYÜK / ORTA / MİNİ BOY ÇÖP TORBALARI





the **top brand** for your medical waste requirements











They are printed bags used for identification and separation of wastes at hospitals. Products from **Florex Medical Series** are manufactured with Medical Waste, Municipal Waste, Glass Waste printings and have become an indispensable product for public and private hospitals in a short time. **Florex Medical Series** products are manufactured in state of the art extruder machinery with high strength due to human health considerations of the location of use. Creating difference with its quality and durability, **Florex Medical Series** has taken its name to the top in hospital group products.





does not leak or spill thanks to its special formula, can be used **confidently**!..



the **top brand** for your medical waste