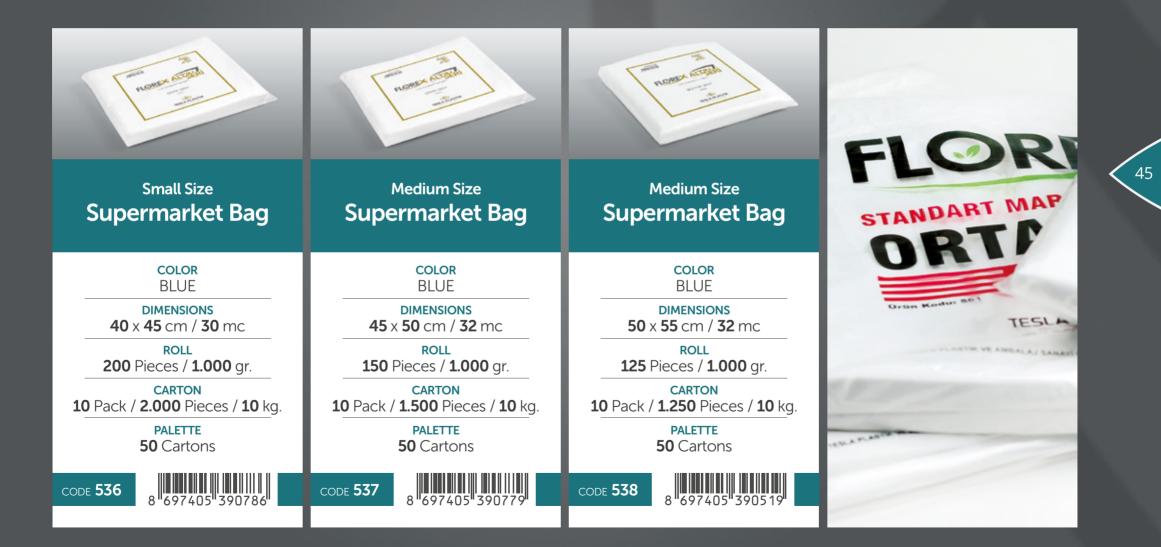

## **FLORE**

#### LARGE / MEDIUM / MINI SIZE GARBAGE BAGS

| FLORES Standart Mini                                                                                                                                           | Reader Data                                                                                                                                                      | FLORE Standart Büyük                                                                                                                                           | ELECTRES ELECTRES ELECTRES ELECTRES ELECTRES ELECTRES ELECTRES ELECTRES ELECTRES ELECTRES ELECTRES ELECTRES ELECTRES ELECTRES ELECTRES ELECTRES ELECTRES ELECTRES ELECTRES ELECTRES ELECTRES ELECTRES ELECTRES ELECTRES ELECTRES ELECTRES ELECTRES ELECTRES ELECTRES ELECTRES ELECTRES ELECTRES ELECTRES ELECTRES ELECTRES ELECTRES ELECTRES ELECTRES ELECTRES ELECTRES ELECTRES ELECTRES ELECTRES ELECTRES ELECTRES ELECTRES ELECTRES ELECTRES ELECTRES ELECTRES ELECTRES ELECTRES ELECTRES ELECTRES ELECTRES ELECTRES ELECTRES ELECTRES ELECTRES ELECTRES ELECTRES ELECTRES ELECTRES ELECTRES ELECTRES ELECTRES ELECTRES ELECTRES ELECTRES ELECTRES ELECTRES ELECTRES ELECTRES ELECTRES ELECTRES ELECTRES ELECTRES ELECTRES ELECTRES ELECTRES ELECTRES ELECTRES ELECTRES ELECTRES ELECTRES ELECTRES ELECTRES ELECTRES ELECTRES ELECTRES ELECTRES ELECTRES ELECTRES ELECTRES ELECTRES ELECTRES ELECTRES ELECTRES ELECTRES ELECTRES ELECTRES ELECTRES ELECTRES ELECTRES ELECTRES ELECTRES ELECTRES ELECTRES ELECTRES ELECTRES ELECTRES ELECTRES ELECTRES ELECTRES ELECTRES ELECTRES ELECTRES ELECTRES ELECTRES ELECTRES ELECTRES ELECTRES ELECTRES ELECTRES ELECTRES ELECTRES ELECTRES ELECTRES ELECTRES ELECTRES ELECTRES ELECTRES ELECTRES ELECTRES ELECTRES ELECTRES ELECTRES ELECTRES ELECTRES ELECTRES ELECTRES ELECTRES ELECTRES ELECTRES ELECTRES ELECTRES ELECTRES ELECTRES ELECTRES ELECTRES ELECTRES ELECTRES ELECTRES ELECTRES ELECTRES ELECTRES ELECTRES ELECTRES ELECTRES ELECTRES ELECTRES ELECTRES ELECTRES ELECTRES ELECTRES ELECTRES ELECTRES ELECTRES ELECTRES ELECTRES ELECTRES ELECTRES ELECTRES ELECTRES ELECTRES ELECTRES ELECTRES ELECTRES ELECTRES ELECTRES ELECTRES ELECTRES ELECTRES ELECTRES ELECTRES ELECTRES ELECTRES ELECTRES ELECTRES ELECTRES ELECTRES ELECTRES ELECTRES ELECTRES ELECTRES ELECTRES ELECTRES ELECTRES ELECTRES ELECTRES ELECTRES ELECTRES ELECTRES ELECTRES ELECTRES ELECTRES ELECTRES ELECTRES ELECTRES ELECTRES ELECTRES ELECTRES ELECTRES ELECTRES ELECTRES ELECTRES ELECTRES ELECTRES ELECTRES ELECTRES ELECTRES ELECTRES ELECTRES ELECTRES ELECTRES ELECTRES ELECTRES ELE |
|----------------------------------------------------------------------------------------------------------------------------------------------------------------|------------------------------------------------------------------------------------------------------------------------------------------------------------------|----------------------------------------------------------------------------------------------------------------------------------------------------------------|--------------------------------------------------------------------------------------------------------------------------------------------------------------------------------------------------------------------------------------------------------------------------------------------------------------------------------------------------------------------------------------------------------------------------------------------------------------------------------------------------------------------------------------------------------------------------------------------------------------------------------------------------------------------------------------------------------------------------------------------------------------------------------------------------------------------------------------------------------------------------------------------------------------------------------------------------------------------------------------------------------------------------------------------------------------------------------------------------------------------------------------------------------------------------------------------------------------------------------------------------------------------------------------------------------------------------------------------------------------------------------------------------------------------------------------------------------------------------------------------------------------------------------------------------------------------------------------------------------------------------------------------------------------------------------------------------------------------------------------------------------------------------------------------------------------------------------------------------------------------------------------------------------------------------------------------------------------------------------------------------------------------------------------------------------------------------------------------------------------------------------|
| Standard Mini Size                                                                                                                                             | Standard Medium Size                                                                                                                                             | Standard Large Size                                                                                                                                            | Industrial Medium<br>Star Folding                                                                                                                                                                                                                                                                                                                                                                                                                                                                                                                                                                                                                                                                                                                                                                                                                                                                                                                                                                                                                                                                                                                                                                                                                                                                                                                                                                                                                                                                                                                                                                                                                                                                                                                                                                                                                                                                                                                                                                                                                                                                                              |
| COLOR<br>BLACK / BLUE<br>DIMENSIONS<br>72 x 45 cm / 11 mc<br>ROLL<br>40 Pieces / 80 gr.<br>CARTON<br>50 Rolls / 2.000 Pieces / 4 kg.<br>PALETTE<br>120 Cartons | COLOR<br>BLACK / BLUE<br>DIMENSIONS<br>55 x 60 cm / 12 mc<br>ROLL<br>20 Pieces / 70 gr.<br>CARTON<br>50 Rolls / 1.000 Pieces / 3.5 kg.<br>PALETTE<br>100 Cartons | COLOR<br>BLACK / BLUE<br>DIMENSIONS<br>65 x 80 cm / 15 mc<br>ROLL<br>10 Pieces / 70 gr.<br>CARTON<br>50 Rolls / 500 Pieces / 3.5 kg.<br>PALETTE<br>100 Cartons | COLOR<br>BLACK / BLUE<br>DIMENSIONS<br>55 x 60 cm / 26 mc<br>ROLL<br>20 Pieces / 160 gr.<br>CARTON<br>25 Rolls / 500 Pieces / 4 kg.<br>PALETTE<br>110 Cartons                                                                                                                                                                                                                                                                                                                                                                                                                                                                                                                                                                                                                                                                                                                                                                                                                                                                                                                                                                                                                                                                                                                                                                                                                                                                                                                                                                                                                                                                                                                                                                                                                                                                                                                                                                                                                                                                                                                                                                  |
| CODE <b>524</b> 8 697405 390359                                                                                                                                | CODE <b>525</b> 8 697405 390342                                                                                                                                  | CODE <b>526</b> 8 697405 390335                                                                                                                                | CODE <b>527</b> 8 697405 390328                                                                                                                                                                                                                                                                                                                                                                                                                                                                                                                                                                                                                                                                                                                                                                                                                                                                                                                                                                                                                                                                                                                                                                                                                                                                                                                                                                                                                                                                                                                                                                                                                                                                                                                                                                                                                                                                                                                                                                                                                                                                                                |

### BÜYÜK / ORTA / MİNİ BOY ÇÖP TORBALARI

the **top brand** for your medical waste requirements

They are printed bags used for identification and separation of wastes at hospitals. Products from **Florex Medical Series** are manufactured with Medical Waste, Municipal Waste, Glass Waste printings and have become an indispensable product for public and private hospitals in a short time. **Florex Medical Series** products are manufactured in state of the art extruder machinery with high strength due to human health considerations of the location of use. Creating difference with its quality and durability, **Florex Medical Series** has taken its name to the top in hospital group products.

does not leak or spill thanks to its special formula, can be used **confidently**!..

the **top brand** for your medical waste requirements

Manufactured according to the specifications set forth in **"Regulation on Control of Medical Wastes" Florex** Medical Waste Bags have **TSEK** certification.