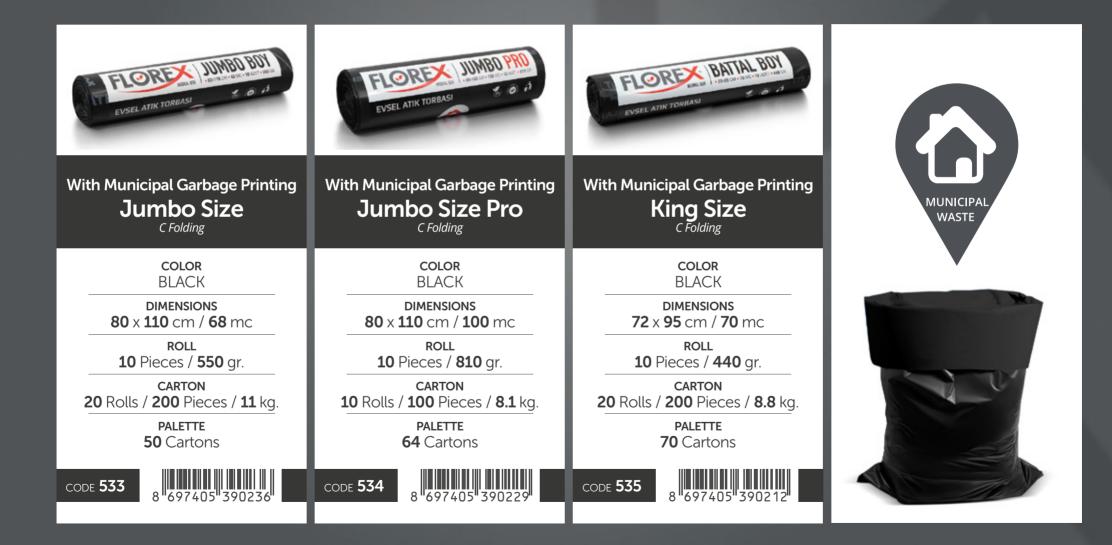

with "International Biohazard" emblem and "WARNING MEDICAL WASTE" phrase.
- Has leaktightness property.

They are subjected to all trials and tests required by **TSEK 313** standard such as Leaktightness, Dropping, Density, Water Steam Permeability Speed, Opacity.



#### MEDICAL SERIES MEDICAL WASTE BAGS



37



the **top brand** for your medical waste requirements















Municipal Waste Bags have **TSE** certification. **100** mc and **70** mc options are offered to the hospitals.

- Manufactured with double base seam and without gusset.
- Both sides are printed.
- Has leaktightness property.

They are subjected to all trials and tests required by **TS EN13592+A1** standard such as Leaktightness, Dropping, Opacity.

### **FLOREX**®

39

#### MEDICAL SERIES MUNICIPAL WASTE BAGS





the **top brand** for your medical waste requirements







Ĭ.







Florex Glass Waste Bags have **TSE** certification. **100** mc and **70** mc options are offered to the hospitals.

- Manufactured with double base seam and without gusset.
- Both sides are printed.
- Has leaktightness property.

They are subjected to all trials and tests required by **TS EN13592+A1** standard such as Leaktightness, Dropping, Opacity.

### **FLOREX**®

41

#### MEDICAL SERIES GLASS WASTE BAGS





high quantity t-shirt shopping bag production, either with printing or not





**TSEK** 







Manufactured **600** tons monthly in our facilities **Florex** T-shirt Shopping Bag served to distinguished national supermarkets of our country.

Products manufactured with and without printing are available i